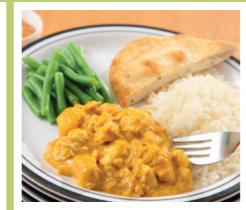

Mild Chicken Curry served with Rice. Naan Bread & **Seasonal Vegetables** 

**Tomato & Mascarpone** Cheese Pasta (V) served with **Crusty Bread & Seasonal Vegetables** 

**Battered Fish served with Chips. Baked Beans or Peas** 