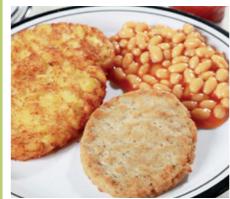

# WHAT'S ON THE MENU TODAY?

WEEK2

**VEGETARIAN** 

**OPTION OF** 

**CHOICE 1** 

2 Slices of Margherita Pizza (V) served with Baked Beans. **Seasonal Vegetables or Coleslaw** 

Sausage Pattie Brunch served with Hash Browns & Baked Beans