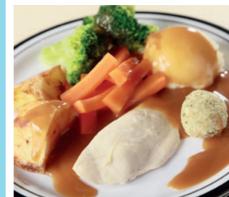

**Roast Chicken Lunch served** Roast/Mashed Potatoes. Seasonal Vegetables & Gravy

Spaghetti Bolognese served with Seasonal Vegetables

**Cod/Salmon Fish Fingers** served with Chips, **Baked Beans or Peas** 