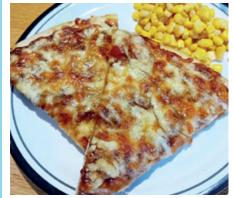

## WEEK

**AVAILABLE DAILY** 

**VEGETARIAN** 

OPTION OF CHOICE 1

2 Slices of Texas BBQ Pizza (V) served with Baked Beans. Seasonal Vegetables or Coleslaw

Oven Baked Sausage Roll, **Mashed Potato served with Baked Beans or Seasonal Vegetables** 