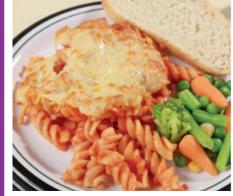

Beef Burger in a Bun, Hash Brown served with Baked Beans or Seasonal Vegetables

**Roast Gammon Lunch served** Roast/Mashed Potatoes. **Seasonal Vegetables & Gravy** 

3 Cheese & Tomato Pasta (V) served with Crusty Bread & Seasonal Vegetables