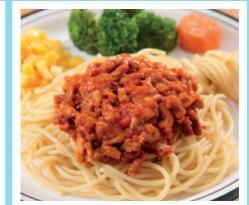

**Roast Chicken Lunch served** Roast/Mashed Potatoes. Seasonal Vegetables & Gravy

Spaghetti Bolognese served with Seasonal Vegetables

**Cod/Salmon Fish Fingers** served with Chips, **Baked Beans or Peas** 