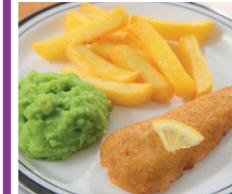

**Roast Chicken Lunch served** Roast/Mashed Potatoes. Seasonal Vegetables & Gravy

Spaghetti Bolognese served with Seasonal Vegetables

**Cod/Salmon Fish Fingers** served with Chips, **Baked Beans or Peas** 

Mild Chicken Curry served with Rice. Naan Bread & **Seasonal Vegetables** 

**Tomato & Mascarpone** Cheese Pasta (V) served with **Crusty Bread & Seasonal Vegetables** 

**Battered Fish served with Chips. Baked Beans or Peas** 

Breaded Fish served with Chips. **Baked Beans or Peas** 

Pasta of the Day

**Hot Deli Choice** served with a Side Salad

Pasta of the Day

**Hot Deli Choice** served with a Side Salad

Pasta of the Day

**Caramel Crispy Bar** 