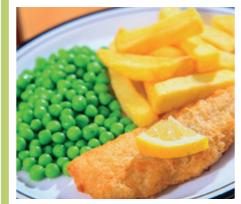

Breaded Fish served with Chips. **Baked Beans or Peas** 

Pasta of the Day

**Hot Deli Choice** served with a Side Salad

Pasta of the Day

**Hot Deli Choice** served with a Side Salad

Pasta of the Day

**Caramel Crispy Bar** 