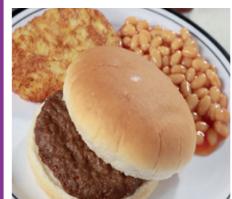

Beef Burger in a Bun, Hash Brown served with Baked Beans or Seasonal Vegetables

**Roast Gammon Lunch served** Roast/Mashed Potatoes. **Seasonal Vegetables & Gravy** 

3 Cheese & Tomato Pasta (V) served with Crusty Bread & Seasonal Vegetables