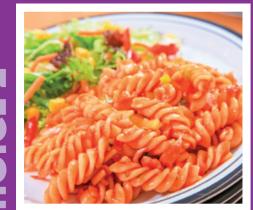

**JACKET POTATO** WITH A SELECTION **OF FILLINGS SERVED** WITH A SIDE SALAD

Pasta of the Day

**Hot Deli Choice** served with a Side Salad

Pasta of the Day

**Hot Deli Choice** served with a Side Salad

Pasta of the Day

Pasta of the Day

Vanilla Ice Cream & Fruit

**Hot Deli Choice** served with a Side Salad

Shortbread

Pasta of the Day

**Hot Deli Choice** served with a Side Salad

Pasta of the Day

**Melon Medley** 

Breaded Fish served with Chips. **Baked Beans or Peas** 

Pasta of the Day

**Hot Deli Choice** served with a Side Salad

Pasta of the Day

**Hot Deli Choice** served with a Side Salad

Pasta of the Day

**Caramel Crispy Bar** 