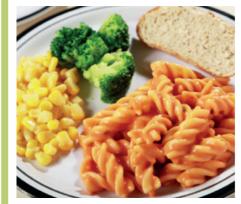

Beef Burger in a Bun, Hash Brown served with Baked Beans or Seasonal Vegetables

**Roast Gammon Lunch served** Roast/Mashed Potatoes. **Seasonal Vegetables & Gravy** 

3 Cheese & Tomato Pasta (V) served with Crusty Bread & Seasonal Vegetables