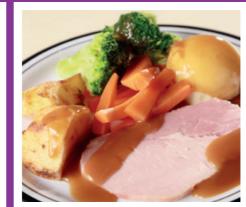

Beef Burger in a Bun, Hash Brown served with Baked Beans or Seasonal Vegetables

**Roast Gammon Lunch served** Roast/Mashed Potatoes. **Seasonal Vegetables & Gravy** 

3 Cheese & Tomato Pasta (V) served with Crusty Bread & Seasonal Vegetables