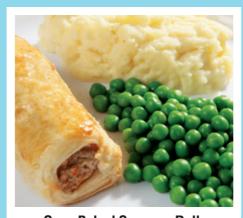

## WEEK

**AVAILABLE DAILY** 

**VEGETARIAN** 

OPTION OF CHOICE 1

2 Slices of Texas BBQ Pizza (V) served with Baked Beans. Seasonal Vegetables or Coleslaw

Oven Baked Sausage Roll, **Mashed Potato served with Baked Beans or Seasonal Vegetables** 